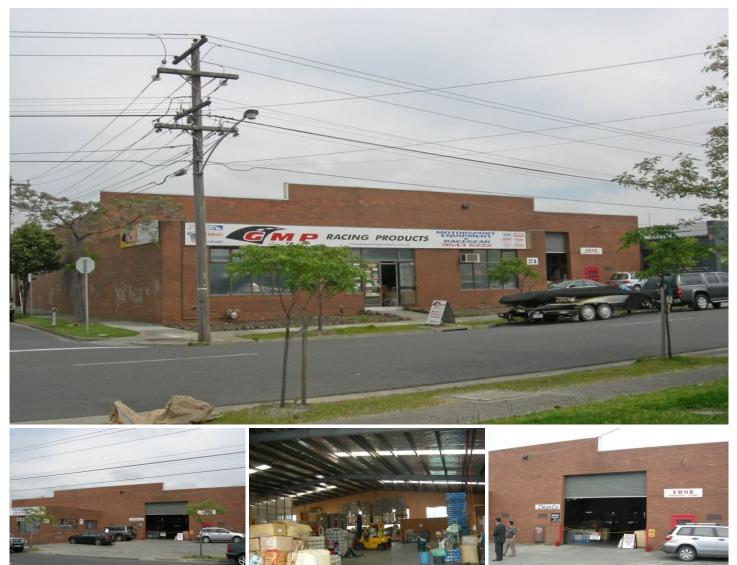

## **37-39 Fenton HUNTINGDALE VIC**

Positioned on the corner of Fenton and Hume Streets this factory/warehouse would suit a variety of purposes.

Property Features Include:

\*Clearspan warehouse with good height.

- \*2 street frontages both with roller door access.
- \*Showroom/office area.
- \*Parking for 8 cars.

\*Great location just off North and Warrigal Rd's and close to Monash Freeway.

\*Moments from Huntingdale Railway station and Shopping Centre.

## 8 🚘

Price Building Size : 1393 sqm Land Size

- : annual
- : 1393 sqm
- View

: https://www.crabtrees.com.au/lease/vic/

east/huntingdale/commercial/industrial/5 862984