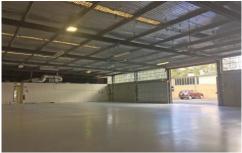

## 34 Glenvale Crescent MULGRAVE VIC

Well located in central Mulgrave location close to Springvale Road and Wellington Road this office warehouse features:

- + Fully Air conditioned offices
- + Clear span warehouse
- + Roller door access
- + Secure premise
- + Lots of parking on site
- + A good value for money opportunity
- + Toilet and Kitchen amenities