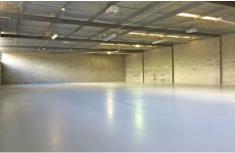

## 34 Glenvale Crescent MULGRAVE VIC

Well located in central Mulgrave location close to Springvale Road and Wellington Road this office warehouse features:

- + Fully Air conditioned offices
- + Clear span warehouse
- + Roller door access
- + Secure premise
- + Lots of parking on site
- + A good value for money opportunity
- + Toilet and Kitchen amenities