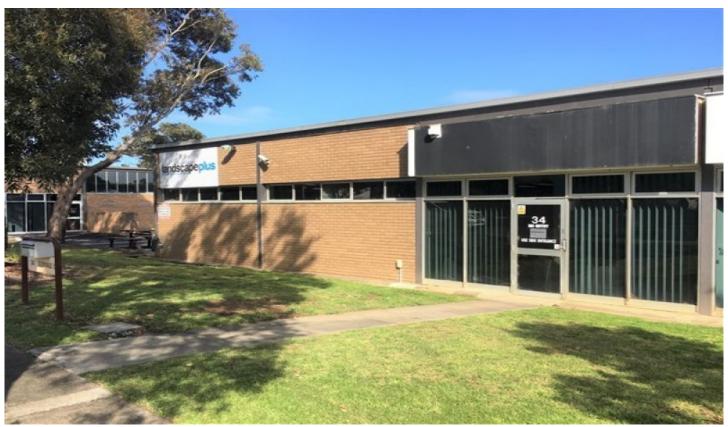

## 34 Glenvale Crescent MULGRAVE VIC

Well located in central Mulgrave location close to Springvale Road and Wellington Road this office warehouse features:

- + Fully Air conditioned offices
- + Clear span warehouse
- + Roller door access
- + Secure premise
- + Lots of parking on site
- + A good value for money opportunity
- + Toilet and Kitchen amenities