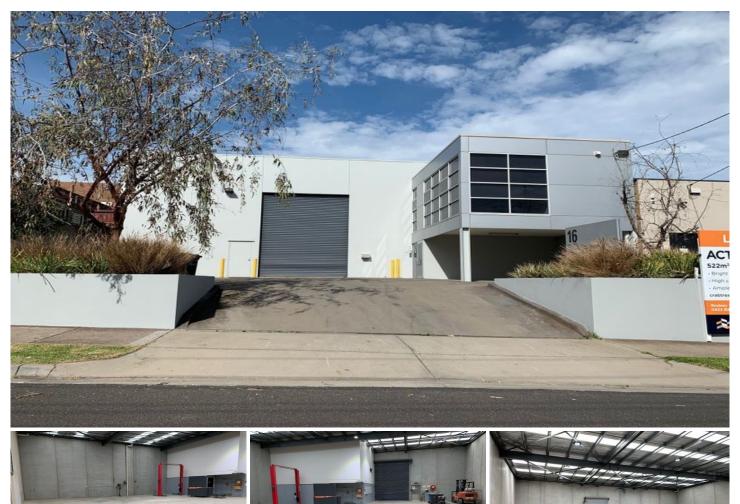

## 16 Florence Street BURWOOD VIC

Crabtrees are pleased to offer for lease this modern office warehouse in the heart of Burwood.

## Features:

- + Air-conditioned fitted offices
- + high clearance warehouse
- + Excellent natural light
- + Motorised roller door
- + Modern toilet with shower and kitchen facilities
- + Ample off street parking

Located just off Huntingdale Road near the corner of Highbury Road and moments from Warrigal Road.

Crabtrees Real Estate is built on history, reputation and expertise.

Price : \$79,000p/a Building Size : 522 sqm