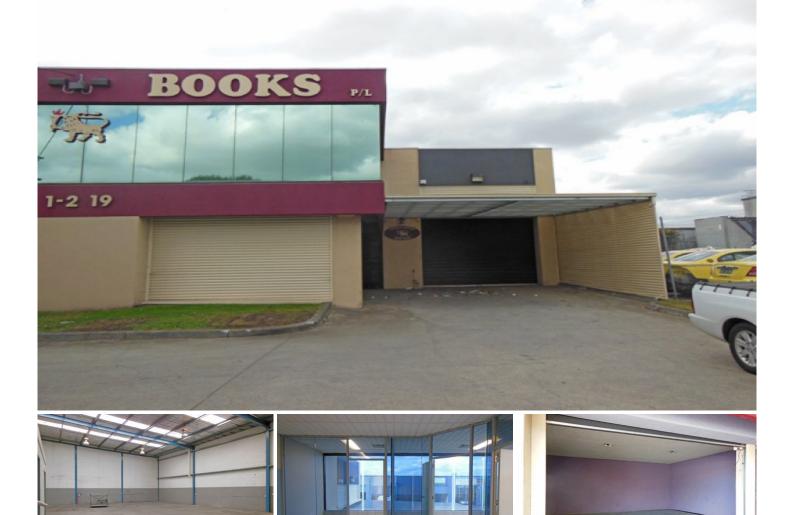

## 2/19 Yiannis Court SPRINGVALE VIC

Clean high and bright office warehouse with, great location!!

- + Clean first floor partitioned office of 40sqm approx
- + Canopy area for easy unload/loading
- + High bay lighting throughout
- + Male & Female amenities
- + Additional lock up area with roller door

Contact Alex Ivory 0418 358 700 Steven Salopek 0400 341 226 Price Building Size : 280 sqm View

: \$450,000 / \$29,900

: https://www.crabtrees.com.au/sale/vic/s outh-east/springvale/commercial/industri al/5862991