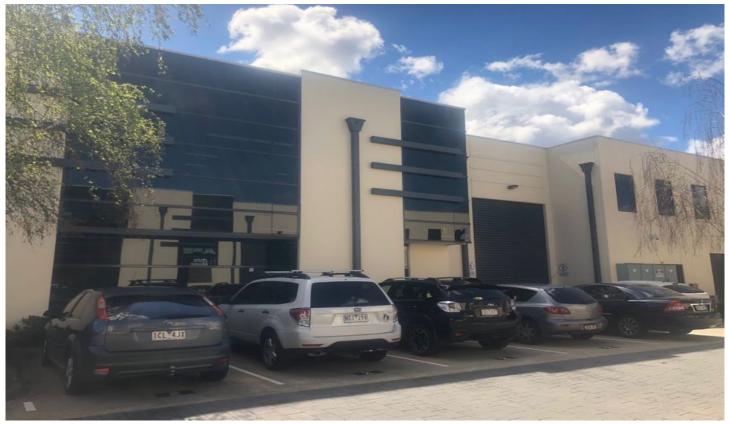

## 2/21 Howleys Road NOTTING HILL VIC

Impressive office warehouse of approx 326sqm presenting in excellent condition with state of the art office fit-out located in the heart of the sought after Notting Hill Business district.

- + First class office of approx 172sqm over two levels
- + Outstanding warehouse clearance of up to 7.9 meters
- + Generous on site car parking
- + Excellent staff amenities
- + Premium location moments away from all South Eastern arterial roads