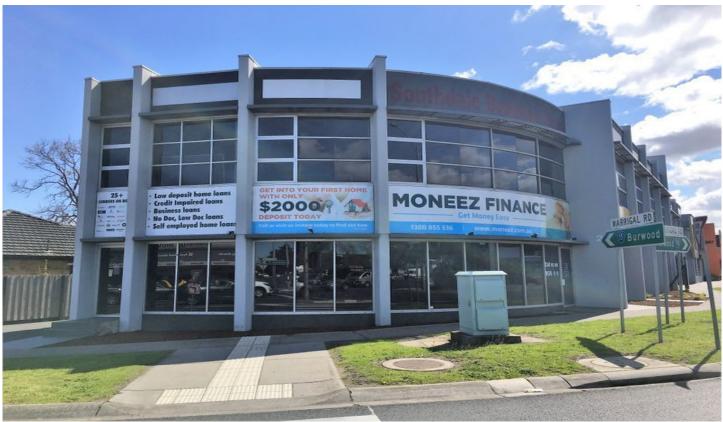

1/211 Warrigal Road OAKLEIGH VIC

Located on the very prominent and busy corner of North and Warrigal Roads is this modern high exposure partitioned office of 88sqm approx

Features:

- + Reception area
- + 3 large partitioned offices
- + Kitchen and toilet
- + Storeroom
- + 3 onsite car spaces