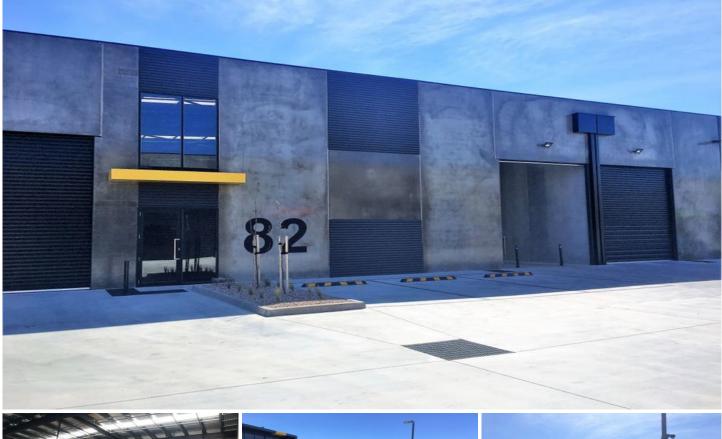

## 82/2 Thomsons Road KEILOR PARK VIC

Deadline Private Sale closing 31st October 2018 at 4pm.

This is a great opportunity to purchase a secure investment in the newly completed Aerocorp Business Park.

Features include:

- + Clear span warehouse with 7m ceiling height
- + Container height roller door with remote control
- + 3 phase power
- + Allocated parking for 3 cars
- + Secure complex with timed security gate, intercom connect at entry gate & 24hr CCTV
- + Kitchenette and amenities
- + On-site cafe