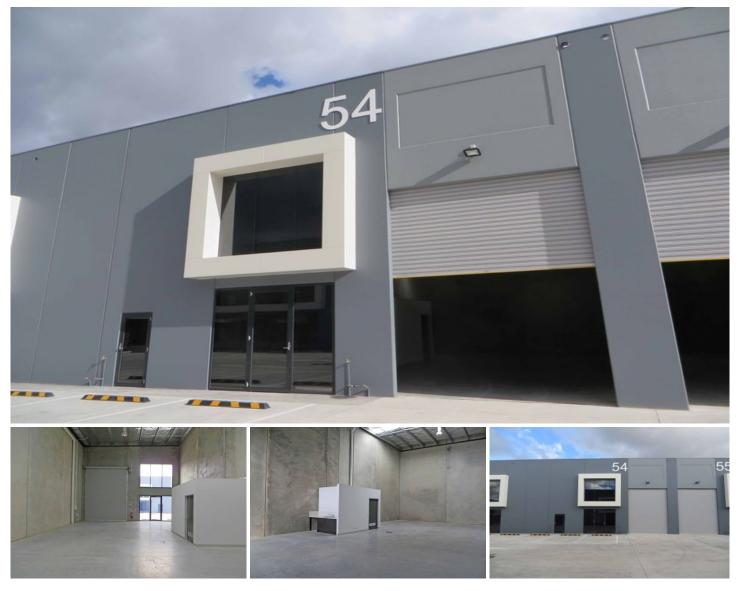

## 54/1470 Ferntree Gully Road KNOXFIELD VIC

Located within the prestigious Industria Knoxfield development, and surrounded by big names including, Bunnings, a new Home Consortium and McDonalds to name a few, this exceptional warehouse features the following;

- + 152sqm of high clearance warehouse
- + Accessible via a motorised container height roller door
- + Feature glazed facade with pedestrian entry
- + Quality amenities including diasbled unisex bathroom facility and kitchenette with stone bench tops
- + 2 allocated car spaces