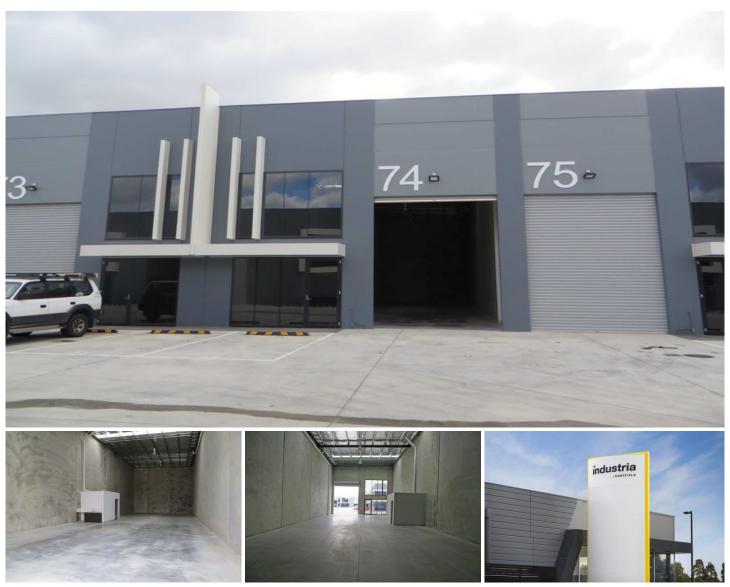

## 75/1470 Ferntree Gully Road KNOXFIELD VIC

Located within the prestigious Industria Knoxfield development, and surrounded by big names including, Bunnings, a new Home Consortium and McDonalds to name a few, this exceptional warehouse features the following;

- + 249sqm of high clearance warehouse to 9m
- + Accessible via a motorised container height roller door
- + Feature glazed facade with pedestrian entry
- + Quality amenities including diasbled unisex bathroom facility and kitchenette with stone bench tops
- + 3 allocated car spaces