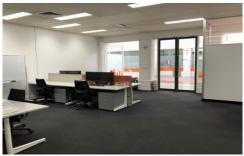

## 4/322 St Kilda Road ST KILDA VIC

Located within a small period style office complex known as 'The Gresham', this recently refurbished office suits many different uses.

**Property Features:** 

- + Fitted with new carpet
- + Open floor plan
- + Heating & Cooling
- + Separate male & female toilets
- + Kitchenette
- + 2 secure car spaces
- + Partitioned board room