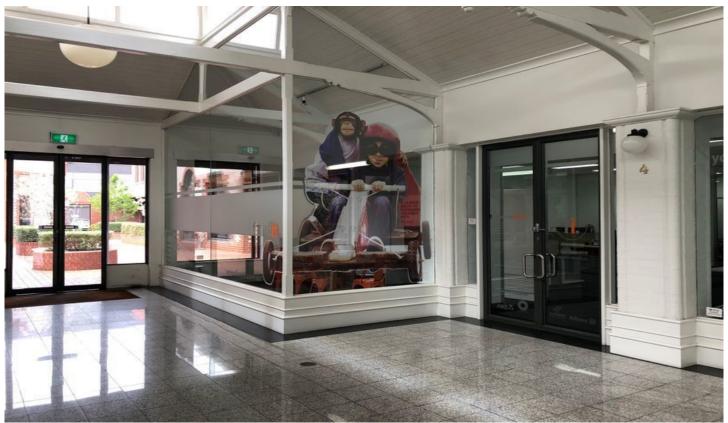

## 4/322 St Kilda Road ST KILDA VIC

Located within a small period style office complex known as 'The Gresham', this recently refurbished office suits many different uses.

**Property Features:** 

- + Fitted with new carpet
- + Open floor plan
- + Heating & Cooling
- + Separate male & female toilets
- + Kitchenette
- + 2 secure car spaces
- + Partitioned board room