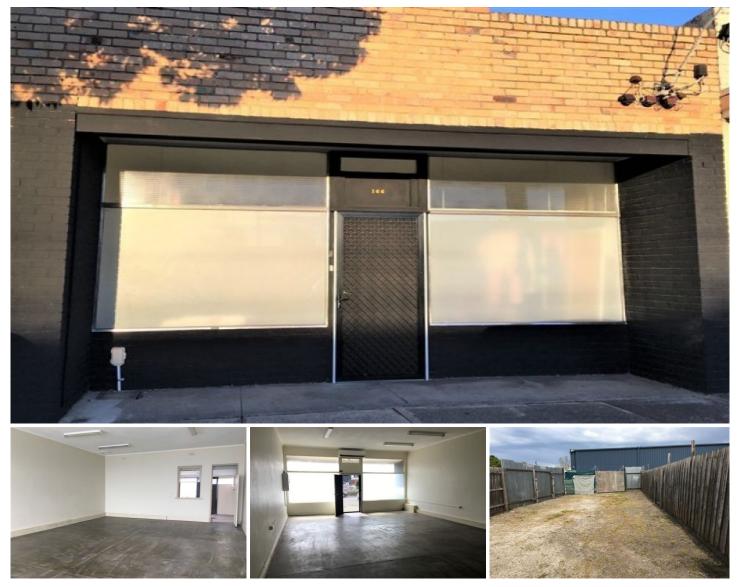

## 166 haughton Road OAKLEIGH VIC

This well positioned free standing retail/office premise has great access to North Road, Huntingdale Road and Warrigal Road and is an opportunity not to be missed. A stones throw away is Huntingdale's main retail hub of restaurants, cafes and shopping precinct along with the train and bus station.

**Property Features:** 

+ Industrial 1 zoning, providing a wide range of uses (STCA)

- + Facing Haughton Road directly
- + Good natural light
- + Rear yard with lane access
- + Kitchen and toilet amenities