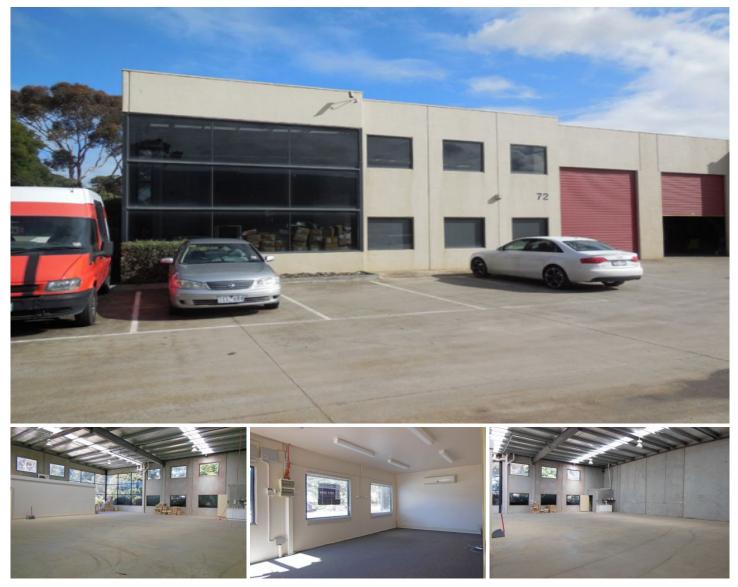

## 72/266 Osborne Avenue CLAYTON SOUTH VIC

Neat office warehouse in popular Clayton South industrial park Close to local shopping amenities and public transport.

**Property Features:** 

- + Internal height of up to 6.1 metres
- + Automatic roller door access (4.4m\*3.8m)
- + Small ground floor office with split system heating/cooling
- + Onsite car parking available
- + Toilet and kitchenette amenities