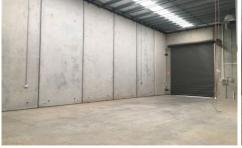

**Property Features:** 

- + Fully carpeted first level office
- + Ground level show room with floorboards
- + Clear span warehouse
- + Container height roller door
- + 3 Phase power
- + Up to 6m\* internal clearance
- + Good natural light
- + Kitchenette and toilet amenities
- + On site car parking