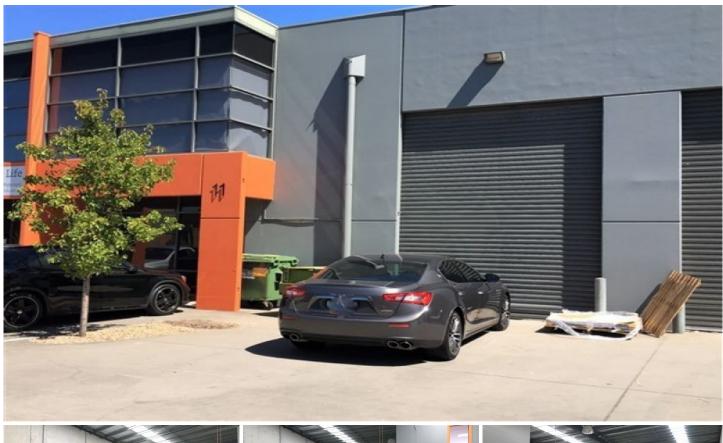

## 11/94-102 Keys Road MOORABBIN VIC

Located on Keys Road this factory warehouse is in Moorabbin's prime industrial precinct, close to major arterial's including Warrigal Road with public transport at your door step.

Price : annual Building Size : 248 sqm

View : https://www.crabtrees.com.au/lease/vic/

bayside/moorabbin/commercial/industria

1/5863008