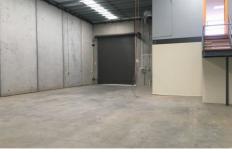

**Property Features:** 

- + Fully carpeted first level office
- + Ground level show room with floorboards
- + Clear span warehouse
- + Container height roller door
- + 3 Phase power
- + Up to 6m\* internal clearance
- + Good natural light
- + Kitchenette and toilet amenities
- + On site car parking