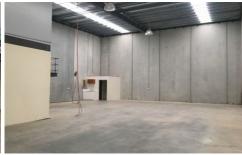

**Property Features:** 

- + Fully carpeted first level office
- + Ground level show room with floorboards
- + Clear span warehouse
- + Container height roller door
- + 3 Phase power
- + Up to 6m\* internal clearance
- + Good natural light
- + Kitchenette and toilet amenities
- + On site car parking