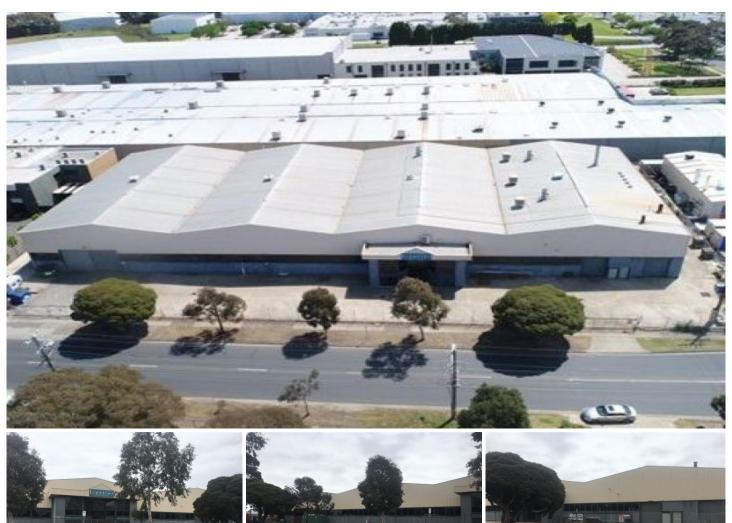

## 1-11 McNaughton Road CLAYTON VIC

We are pleased to offer for lease this incredibly well located Factory Warehouse of 3,296m² on a site of 5,375m² fronting McNaughton Road and almost direct access to Princes Highway and good access to neighboring roads including Westall Road and Blackburn Road. Major occupants such as Dulux Group, Campbells and Reece Plumbing within the local vicinity. No car no problem with Clayton and Westall train/bus station close by and a bus stop 100m from your front door.

Price : Contact Agent Building Size : 3296 sqm Land Size : 5375 sqm

View : https://www.crabtrees.com.au/sale/vic/e

ast/clayton/commercial/industrial/58630

10

Chris McKenzie (03) 95678888