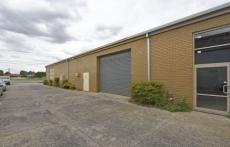

- + UNIT 2: Clean warehouse of 180sqm to be sold vacant possession
- + Featuring 2 car spaces, single roller door, separate male and female amenities and kitchenette.
- + The entire site benefits from an additional five car spaces for visitor parking, along with carparking in the service