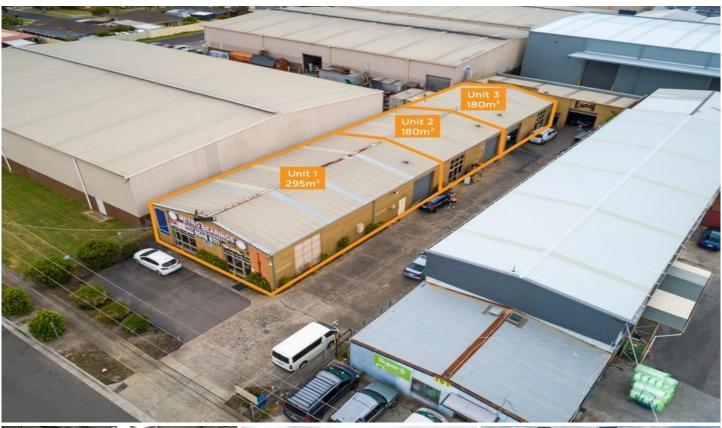

## 2/165 Westall Road CLAYTON SOUTH VIC

Perfectly positioned on Westall Road, allowing convenient access into the CBD via Princes Highway or Monash Freeway off Blackburn Road, and to the South by the Westall Road Extension, linking to the Dingley Bypass and within close proximity to Springvale Homemaker Centre, housing quality occupiers including Ikea, Harvey Norman and Anaconda.

- + UNIT 2: Clean warehouse of 180sqm to be sold vacant possession
- + Featuring 2 car spaces, single roller door, separate male and female amenities and kitchenette.
- + The entire site benefits from an additional five car spaces for visitor parking, along with carparking in the service

Price : CONTACT AGENT

Building Size: 180 sqm

View : https://www.crabtrees.com.au/sale/vic/s

outh-east/clayton-south/commercial/indu

strial/5863019