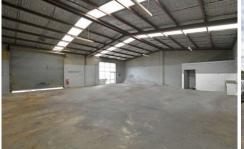

- + UNIT 2: Clean warehouse of 180sqm to be sold vacant possession
- + Featuring 2 car spaces, single roller door, separate male and female amenities and kitchenette.
- + The entire site benefits from an additional five car spaces for visitor parking, along with carparking in the service