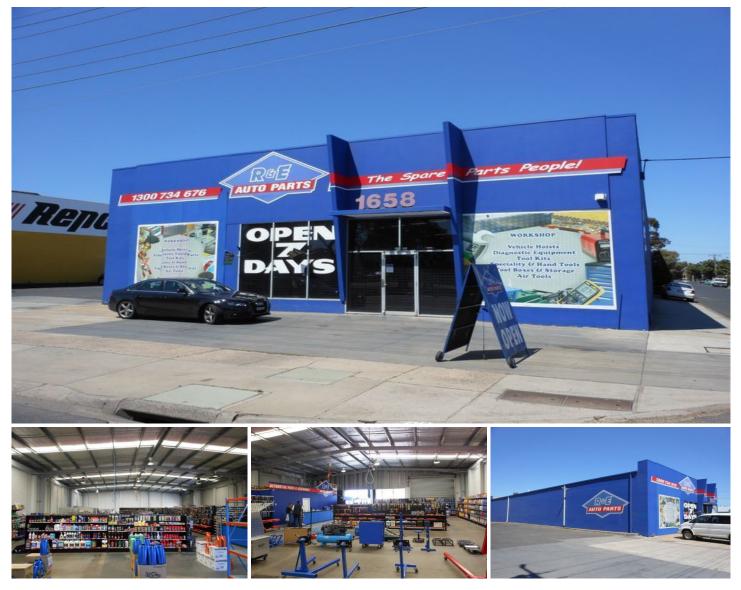

## **1658 Centre Road SPRINGVALE VIC**

Crabtrees are pleased to offer for lease this high exposure showroom warehouse on Centre Road adjoining major retailers like Repco and Bunnings.

## Features:

- + Showroom and offices
- + High clearance warehouse
- + Excellent natural light
- + Motorised roller door
- + Bathroom facilities & kitchen/lunchroom
- + Ample off street parking in front, along the side and rear of the building

## Available February 2019

Crabtrees Real Estate is built on history, reputation and expertise.

| Price         | : annual |
|---------------|----------|
| Building Size | : 619 sa |

ηm

View

: https://www.crabtrees.com.au/lease/vic/ south-east/springvale/commercial/indust rial/5863030