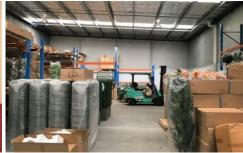

## 1/21 Viewtech Place ROWVILLE VIC

Superbly located just off Wellington Road and mere seconds to EastLink is this neat and tidy office warehouse which is currently configured as a large internal office/showroom and fitout (which can either remain by negotiation or be removed).

## **Property Features:**

- + 300sqm office/warehouse
- + Container height roller door
- + Air-conditioned front reception/office area
- + Separate male and female amenities
- + Car spaces on site and ample on street car parking
- + Well positioned, at the end of a no through road.