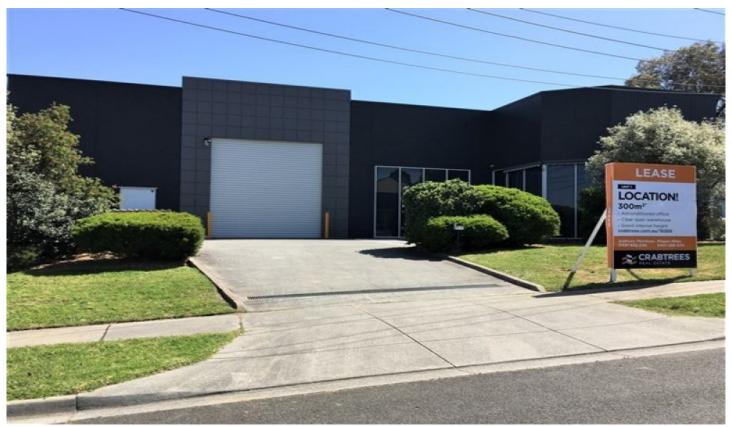

## 1/21 Viewtech Place ROWVILLE VIC

Superbly located just off Wellington Road and mere seconds to EastLink is this neat and tidy office warehouse which is currently configured as a large internal office/showroom and fitout (which can either remain by negotiation or be removed).

## **Property Features:**

- + 300sqm office/warehouse
- + Container height roller door
- + Air-conditioned front reception/office area
- + Separate male and female amenities
- + Car spaces on site and ample on street car parking
- + Well positioned, at the end of a no through road.