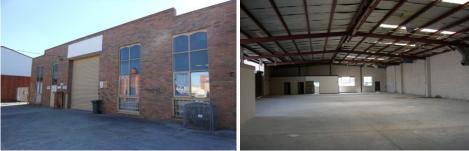

## **25 Meriton Place CLAYTON VIC**

This clean and functional factory warehouse of 761smq approx. is well located in Clayton just off Clayton Road and Centre Road.

Features Include:

- + Good warehouse height
- + Roller door access
- + 54sqm approx. of offices
- + 707sqm approx. of warehouse
- + Male and female toilets and kitchen amenities
- + Close to Clayton Shopping Centre and train station