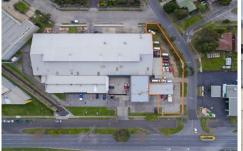

Features include:

- + Ground floor office of 135sqm
- + Large securely fenced yard
- + Ample on site parking
- + Kitchen and separate male and female toilets
- + Exposure to over 100,000\* cars passing daily