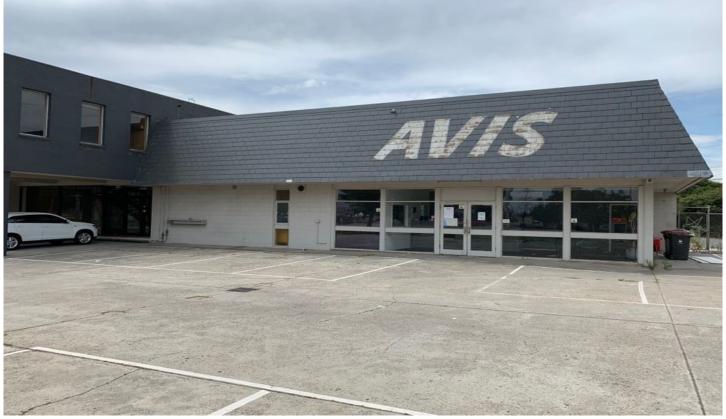

## Corner/2215 Princes Highway Mulgrave VIC

Crabtrees Real Estate are pleased to offer for lease this highly exposed former car rental site on Princes Highway opposite the Harvey Norman/IKEA Homemaker Centre.

Features include:

- + Ground floor office of 135sqm
- + Large securely fenced yard
- + Ample on site parking
- + Kitchen and separate male and female toilets
- + Exposure to over 100,000\* cars passing daily