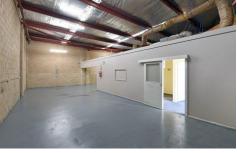

Features include:

- + New security system
- + Freshly painted
- + Carpeted and a/c offices
- + Clear warehouse
- + Toilet and kitchen amenities
- + On site parking
- + 3 Phase power

Price : annual Building Size : 120 sqm