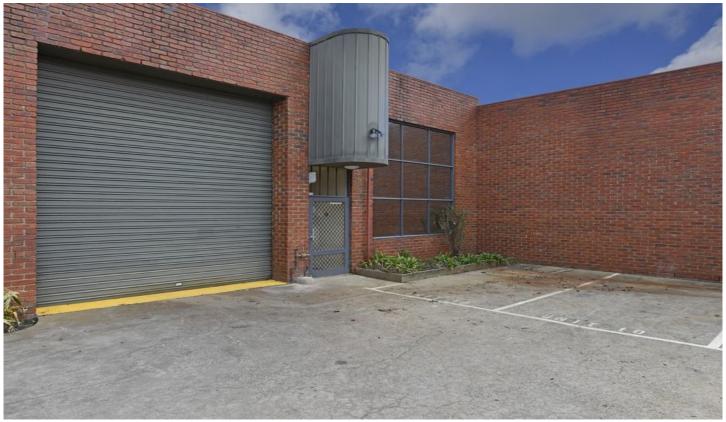

## 10/19-23 Kylie Place CHELTENHAM VIC

Neat and well appointed office / warehouse in popular industrial area of Cheltenham. With good access to Keys Road, Chesterville Road and South Road you'll never be late.

Features include:

- + New security system
- + Freshly painted
- + Carpeted and a/c offices
- + Clear warehouse
- + Toilet and kitchen amenities
- + On site parking
- + 3 Phase power

Price : annual Building Size : 120 sqm