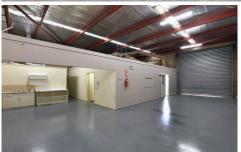

Features include:

- + New security system
- + Freshly painted
- + Carpeted and a/c offices
- + Clear warehouse
- + Toilet and kitchen amenities
- + On site parking
- + 3 Phase power

Price : annual Building Size : 120 sqm