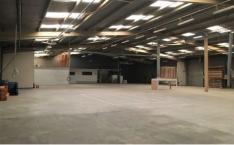

## **Property Features:**

- + Dual level office
- + Good internal clearance
- + Container height roller door
- + Clear span warehouse
- + Upgraded power supply
- + Great natural light
- + Rear yard
- + Kitchen and toilet amenities
- + Onsite car parking and hard stand