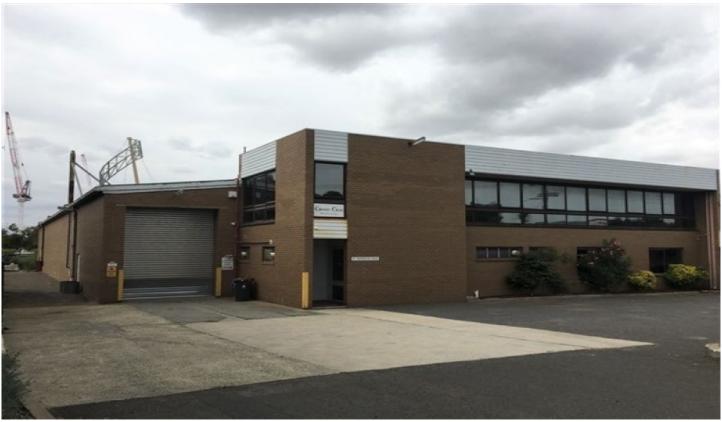

## 10 Winterton Road CLAYTON VIC

Located in one of the most sought after pockets in Clayton, just off Princes Highway and with good access to Centre Road & Westall Road. Close to public transport and local shopping amenities.

## **Property Features:**

- + Dual level office
- + Good internal clearance
- + Container height roller door
- + Clear span warehouse
- + Upgraded power supply
- + Great natural light
- + Rear yard
- + Kitchen and toilet amenities
- + Onsite car parking and hard stand