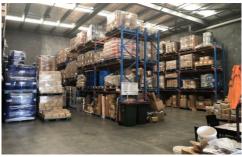

## Featuring:

- + 254sqm of functional warehouse space
- + Fully carpeted, partitioned and air conditioned offices
- + First floor Office 93sqm
- + Ground floor office 76sqm
- + Separate male and female amenities and kitchenette
- + 6 car spaces and ample on street parking available
- + Great location just off princes highway and wellington road, with good access to Monash freeway
- + INSPECT NOW!