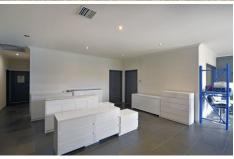

## Features:

- + Air-conditioned fitted showroom offices of 108sqm\*
- + Bright warehouse of 1,657sqm\*
- + Above average power supply and gas supply
- + Two motorised roller doors
- + Front concrete apron ideal for loading/unloading truck and containers
- + Ample parking on site
- + Recently refurbished facilities including kitchen and bathrooms