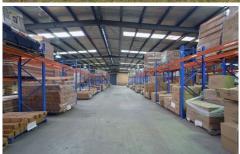

## Features:

- + Air-conditioned fitted showroom offices of 108sqm\*
- + Bright warehouse of 1,657sqm\*
- + Above average power supply and gas supply
- + Two motorised roller doors
- + Front concrete apron ideal for loading/unloading truck and containers
- + Ample parking on site
- + Recently refurbished facilities including kitchen and bathrooms