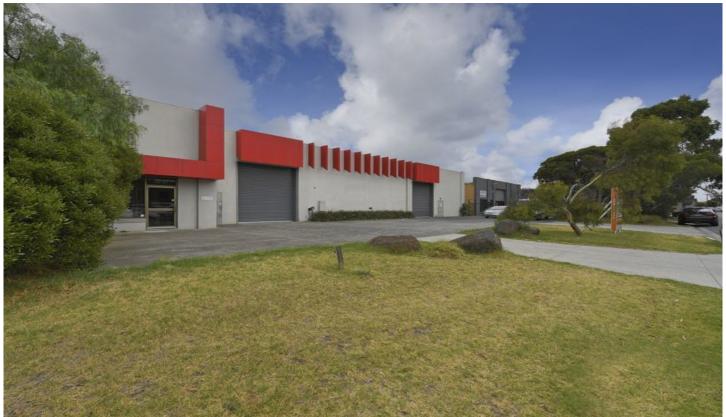

## 25-27 De Havilland Road MORDIALLOC VIC

Crabtrees are pleased to offer for sale or lease this quality factory warehouse.

Ideally located just off Lower Dandenong Rd close to Warrigal Rd, Nepean Highway, Boundary Rd and the Mordialloc Bypass.

Price : Sale:POA;Lease:POA

**Building Size**: 1765 sqm **Land Size**: 2326 sqm

View : https://www.crabtrees.com.au/sale/vic/b