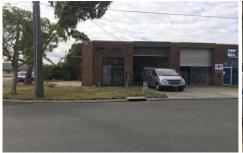

## 1/34 De Havilland Road MORDIALLOC VIC

This Factory Warehouse is positioned on the corner of De Havilland Road and Japaddy Street, allowing for massive signage exposure.

**Property Features:** 

- + Container height roller door
- + Clear span warehouse
- + 3 phase power
- + Kitchenette and toilet amenities
- + Natural light
- + Flexible lease terms