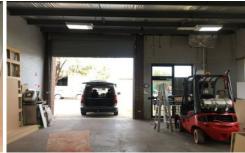

## 1/34 De Havilland Road MORDIALLOC VIC

This Factory Warehouse is positioned on the corner of De Havilland Road and Japaddy Street, allowing for massive signage exposure.

**Property Features:** 

- + Container height roller door
- + Clear span warehouse
- + 3 phase power
- + Kitchenette and toilet amenities
- + Natural light
- + Flexible lease terms