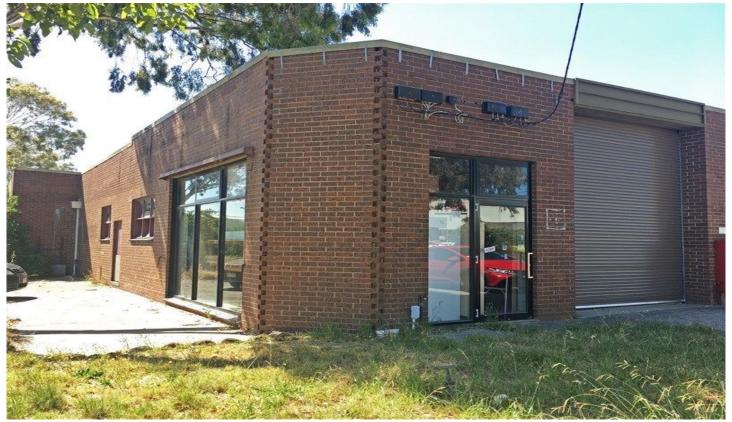

## 1/34 De Havilland Road MORDIALLOC VIC

This Factory Warehouse is positioned on the corner of De Havilland Road and Japaddy Street, allowing for massive signage exposure.

**Property Features:** 

- + Container height roller door
- + Clear span warehouse
- + 3 phase power
- + Kitchenette and toilet amenities
- + Natural light
- + Flexible lease terms