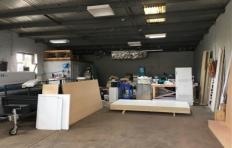

## 1/34 De Havilland Road MORDIALLOC VIC

This Factory Warehouse is positioned on the corner of De Havilland Road and Japaddy Street, allowing for massive signage exposure.

**Property Features:** 

- + Container height roller door
- + Clear span warehouse
- + 3 phase power
- + Kitchenette and toilet amenities
- + Natural light
- + Flexible lease terms