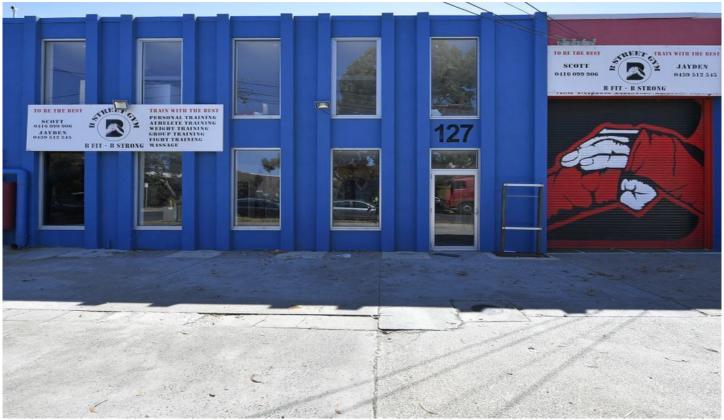

## 127 Bernard Street CHELTENHAM VIC

Ideally located just off Warrigal Rd in the heart of Moorabbin/Cheltenham industrial precinct. Some of the major features are ground floor showroom/office, first floor offices, large warehouse, and ample car parking / container unloading space.

- + High street exposure
- + Well-presented office/showroom over two levels
- + Warehouse with ample natural light
- + Full amenities plus shower
- + Container access with on site car parking

Crabtrees Real Estate is built on history, reputation and expertise.