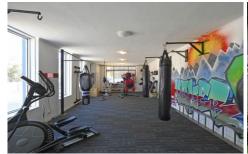

## 127 Bernard Street CHELTENHAM VIC

Ideally located just off Warrigal Rd in the heart of Moorabbin/Cheltenham industrial precinct. Some of the major features are ground floor showroom/office, first floor offices, large warehouse, and ample car parking / container unloading space.

- + High street exposure
- + Well-presented office/showroom over two levels
- + Warehouse with ample natural light
- + Full amenities plus shower
- + Container access with on site car parking

Crabtrees Real Estate is built on history, reputation and expertise.