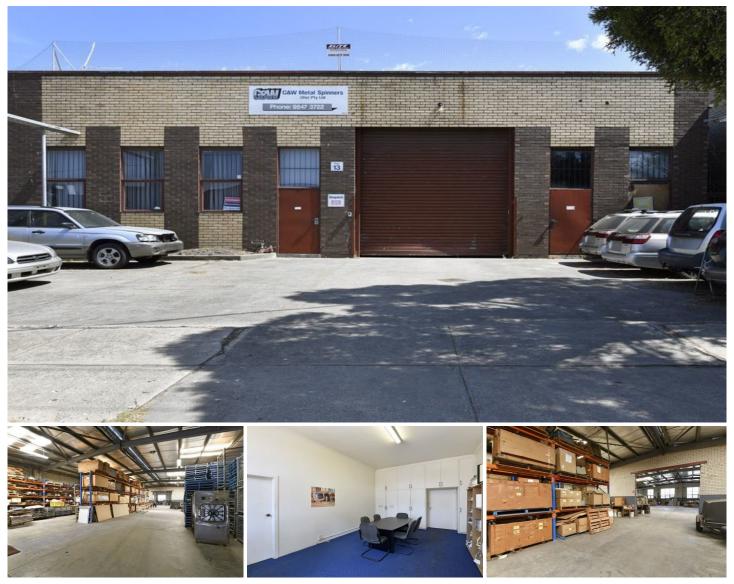

## **13 Fury Court CLAYTON VIC**

It is not often that a classic solid brick factory/warehouse like this in the heart of Clayton South's industrial precinct comes onto the market.

Positioned in a court location, with easy roller door access, this property would suit a variety of purposes. The warehouse has generous internal height for pallet racking/storage or manufacturing and is filled with an abundance of natural light.

There is easy parking for up to 7 cars and room for container drop off at the front.

Features include:

- + High clearance warehouse: 750sq m\*
- + Large power supply
- + Gas available to building

## 7 名

Price Building Size : 750 sqm Land Size

- : Contact Agent
- : 1034 sqm
- View

: https://www.crabtrees.com.au/sale/vic/e ast/clayton/commercial/industrial/58630 58