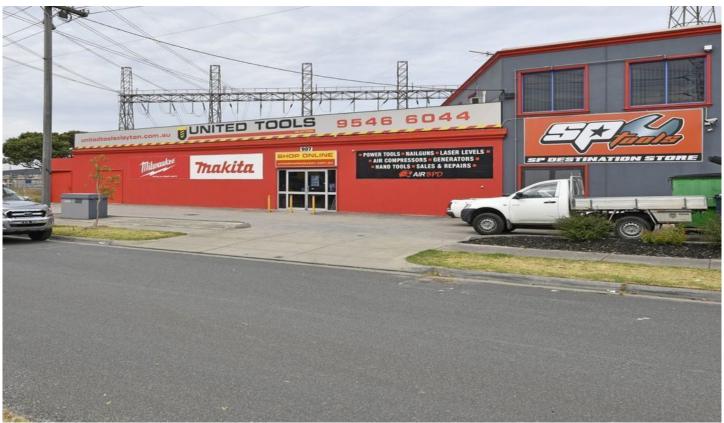

## 907 Princes Highway SPRINGVALE VIC

Crabtrees are pleased to offer for sale by public auction this well presented and highly exposed main road showroom/warehouse/office on Princes Highway.

Key features include:

It enjoys excellent frontage to Princes Highway with superb exposure, high volume traffic and prominent neighbours including IKEA, Anaconda, Harvey Norman, JB Hifi, BP,

Price : Contact Agent Building Size : 380 sqm Land Size : 698 sqm