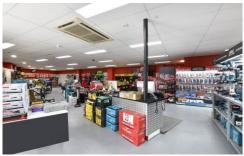

- + Showroom/warehouse: 290sq m\*
- + Well presented first floor office: 90sq m\*
- + Solid brick construction
- + 3 separate office spaces
- + Separate male/female amenities
- + Parking for 6 cars approx and good street parking
- + Room for container drop off
- + High volume passing traffic