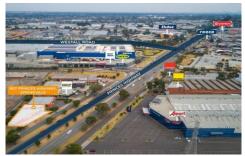

It enjoys excellent frontage to Princes Highway with superb exposure, high volume traffic and prominent neighbours including IKEA, Anaconda, Harvey Norman, JB Hifi, BP,

Price : Contact Agent Building Size : 380 sqm Land Size : 698 sqm