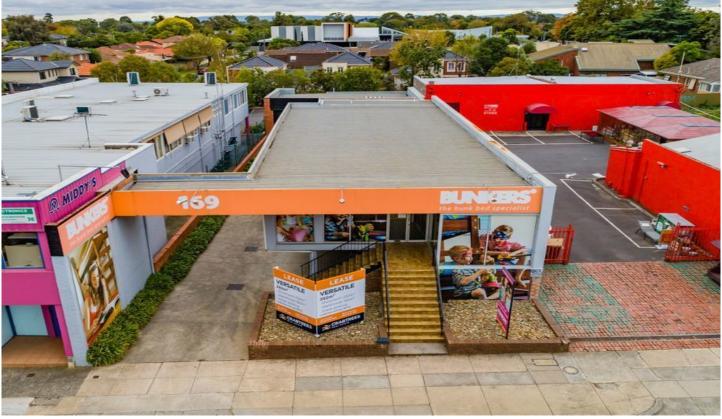

## 169 Whitehorse Road BLACKBURN VIC

Crabtrees Real Estate are pleased to offer for lease 169 Whitehorse Road Blackburn, a versatile showroom, office and warehouse in a gateway location to the Blackburn & Nunawading Golden Mile Showroom and Bulky Goods precinct.

## Features:

- + Air conditioned showroom of 232 sqm
- + Warehouse and/or back of house workshop of 160 sqm
- + Loads of undercover car parking
- + Dual roller doors
- + Highly exposed location with great signage opportunity