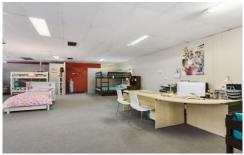

## Features:

- + Air conditioned showroom of 232 sqm
- + Warehouse and/or back of house workshop of 160 sqm
- + Loads of undercover car parking
- + Dual roller doors
- + Highly exposed location with great signage opportunity