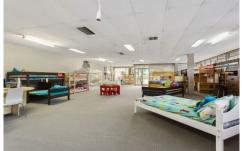

## Features:

- + Air conditioned showroom of 232 sqm
- + Warehouse and/or back of house workshop of 160 sqm
- + Loads of undercover car parking
- + Dual roller doors
- + Highly exposed location with great signage opportunity