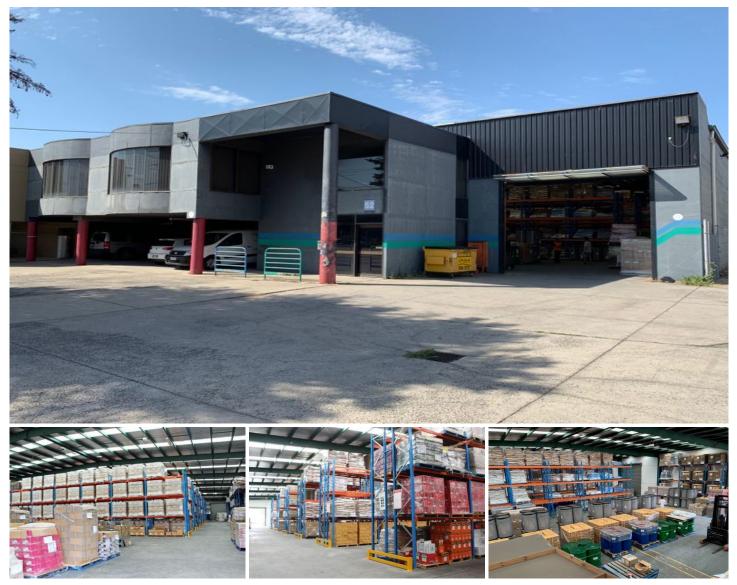

## 52 Tarnard Drive BRAESIDE VIC

Versatile office warehouse with ample hardstand, side and rear access, ideal for loading containers or storage yard.

## **Property Features:**

+ 4 roller doors accessible via the front, side & rear of property

- + 2 driveways providing excellent truck access
- + High warehouse clearance
- + Excellent natural light
- + Includes offices of 121sqm\*
- + 16 on-site car spaces
- + Pallet racking available upon negotiation

Ideally located on Tarnard Drive just off Boundary & Lower Dandenong Roads.

Crabtrees Real Estate is built on history, reputation and

| Price                | : annual      |
|----------------------|---------------|
| <b>Building Size</b> | : 1721 sqm    |
| Land Size            | : 3063 sqm    |
| View                 | : https://www |