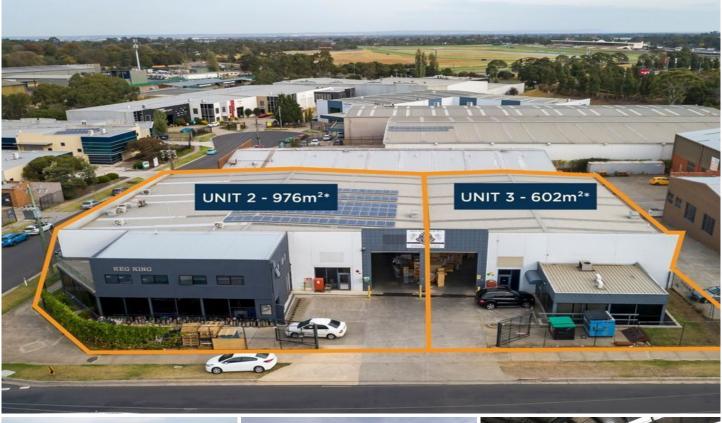

## Units 2 &/33-35 Smith Road SPRINGVALE VIC

This is your opportunity to secure one or both of these rarely offered buildings in the highly sought after industrial precinct.

Located just off Princes Highway, only moments to EastLink, Springvale Road and Police Road.

Unit 2/33-35 Smith Road features:

- + 976sqm total building area
- + Includes 150sqm of dual level office showroom
- + High and bright warehouse: 826sqm
- + Container height roller door
- + Securely fenced
- + 13 car parking spaces (including 11 undercover)
- + Vacant Possession