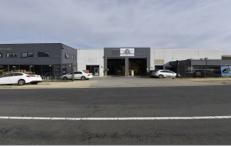

Unit 2/33-35 Smith Road features:

- + 976sqm total building area
- + Includes 150sqm of dual level office showroom
- + High and bright warehouse: 826sqm
- + Container height roller door
- + Securely fenced
- + 13 car parking spaces (including 11 undercover)
- + Vacant Possession