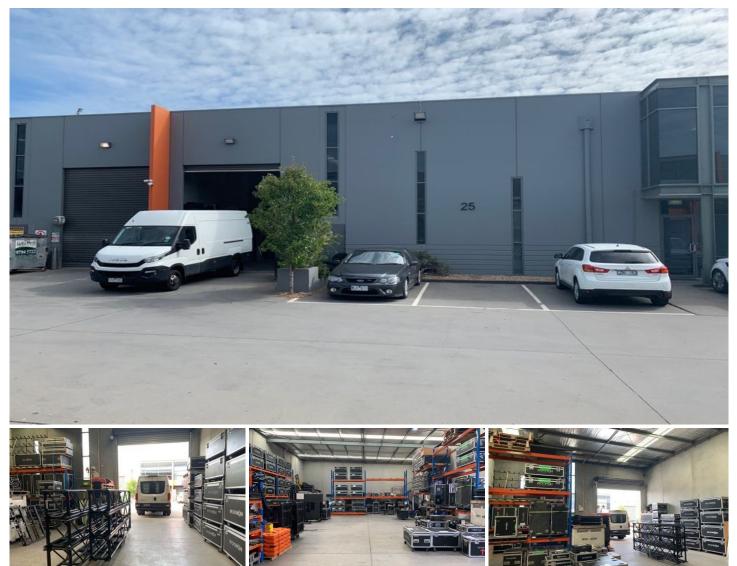

## 25/94-102 Keys Road MOORABBIN VIC

Modern office warehouse in premier Keys Road estate for lease. These properties don't come up often, so take advantage of this opportunity.

Features include:

- + Bright offices over 2 levels
- + Container access
- + Great natural light
- + Good internal clearance
- + On site parking