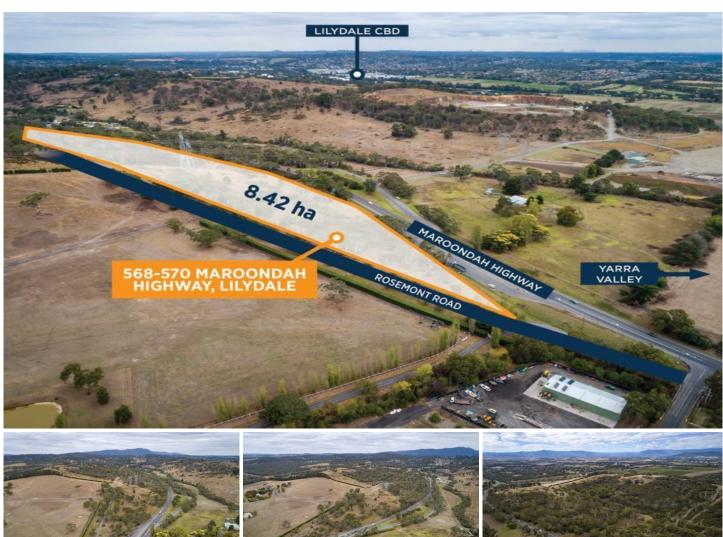

## 568-570 Maroondah Highway LILYDALE VIC

Crabtrees Real Estate are delighted to offer 568-570 Maroondah Highway Lilydale; a substantial and unique parcel of land with a massive frontage to Maroondah Highway.

## Features:

- + Huge land area of 8.42 Ha (84.200 sqm)
- + Undulating block with Yarra Valley views
- + Dual frontages to both Maroondah Highway & Rosemont

Price : Contact Agent
Building Size : 84200 sqm
Land Size : 84200 sqm