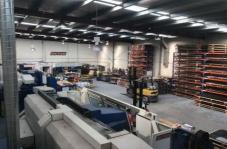

## Features include:

- + Clearspan warehouse with height up to 6m
- + Container height roller door at front
- + Secure front yard with parking for at least 10 cars and easy container drop off
- + Well maintained factory area with sealed floor
- + Clean and bright modern reception and offices over 2 levels
- + Large power supply (min 200 amps)
- + Kitchenette/Lunchroom
- + Male/Female amenities