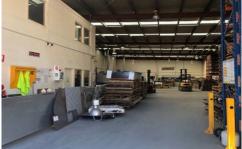

## Features include:

- + Clearspan warehouse with height up to 6m
- + Container height roller door at front
- + Secure front yard with parking for at least 10 cars and easy container drop off
- + Well maintained factory area with sealed floor
- + Clean and bright modern reception and offices over 2 levels
- + Large power supply (min 200 amps)
- + Kitchenette/Lunchroom
- + Male/Female amenities