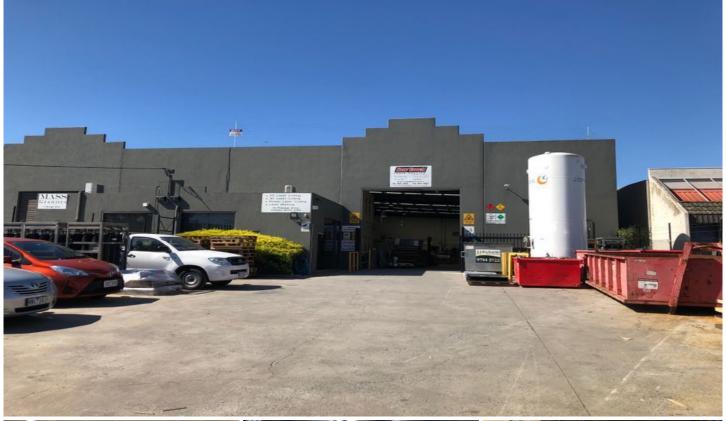

## 10 Prestige Drive CLAYTON SOUTH VIC

This modern factory warehouse in a convenient location has a lot to offer; a good sized front yard, well presented offices over 2 levels and a large power supply which would suit a variety of uses from manufacturing to warehousing.

## Features include:

- + Clearspan warehouse with height up to 6m
- + Container height roller door at front
- + Secure front yard with parking for at least 10 cars and easy container drop off
- + Well maintained factory area with sealed floor
- + Clean and bright modern reception and offices over 2 levels
- + Large power supply (min 200 amps)
- + Kitchenette/Lunchroom
- + Male/Female amenities