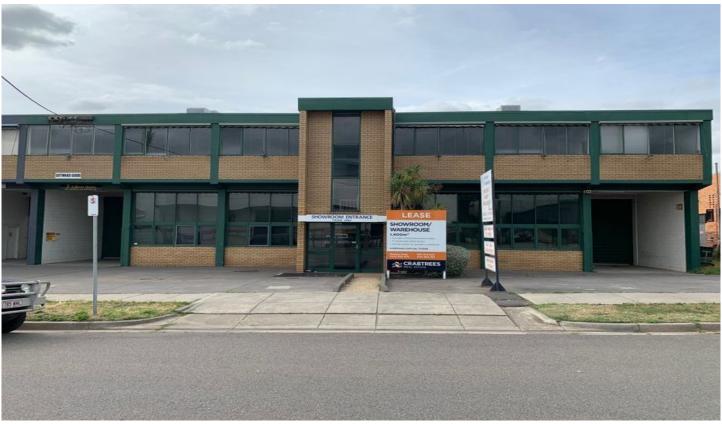

## 2 Sullivan Street MOORABBIN VIC

Crabtrees are pleased to offer for lease this office, showroom & warehouse of 1,400sqm\* with dual roller doors and ample loading area in the heart of Moorabbin.

## Features:

- + Includes ground floor office/showroom areas with renovated kitchen
- + First floor offices with an abundance of natural light and kitchen/bathroom facilities
- + Bright & high warehouse
- + 2 Motorised Roller Doors
- + Ample off street car spaces
- + Good loading area

Located in the heart of Moorabbin, off South Road and close to Warrigal and Chesterville Roads makes this an IDEAL location.

Price : Contact Agent Building Size : 1400 sqm

View : https://www.crabtrees.com.au/lease/vic/bayside/moorabbin/commercial/industria