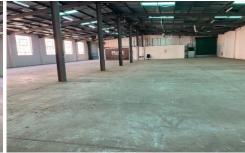

## 2 Sullivan Street MOORABBIN VIC

Crabtrees are pleased to offer for lease this office, showroom & warehouse of 1,400sqm\* with dual roller doors and ample loading area in the heart of Moorabbin.

## Features:

- + Includes ground floor office/showroom areas with renovated kitchen
- + First floor offices with an abundance of natural light and kitchen/bathroom facilities
- + Bright & high warehouse
- + 2 Motorised Roller Doors
- + Ample off street car spaces
- + Good loading area