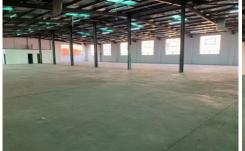

## 2 Sullivan Street MOORABBIN VIC

Crabtrees are pleased to offer for lease this office, showroom & warehouse of 1,400sqm\* with dual roller doors and ample loading area in the heart of Moorabbin.

## Features:

- + Includes ground floor office/showroom areas with renovated kitchen
- + First floor offices with an abundance of natural light and kitchen/bathroom facilities
- + Bright & high warehouse
- + 2 Motorised Roller Doors
- + Ample off street car spaces
- + Good loading area