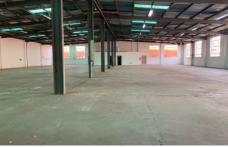

## 2 Sullivan Street MOORABBIN VIC

Crabtrees are pleased to offer for lease this office, showroom & warehouse of 1,400sqm\* with dual roller doors and ample loading area in the heart of Moorabbin.

## Features:

- + Includes ground floor office/showroom areas with renovated kitchen
- + First floor offices with an abundance of natural light and kitchen/bathroom facilities
- + Bright & high warehouse
- + 2 Motorised Roller Doors
- + Ample off street car spaces
- + Good loading area