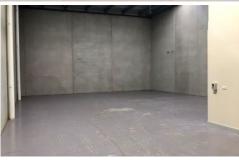

## 21/820 Princes Highway SPRINGVALE VIC

This quality office warehouse is located off Princes Highway approximately 3 minutes drive from EastLink and the Monash Freeway. The building consists of a clear span warehouse and an office with great natural light.

**Property Features** 

- + Excellent warehouse height (7m)
- + Container height motorized roller door
- + Bright and clean offices
- + On-site car parking
- + Wide security gated driveway.

Price : annual Building Size : 208 sqm