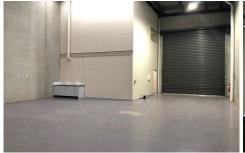

## 21/820 Princes Highway SPRINGVALE VIC

This quality office warehouse is located off Princes Highway approximately 3 minutes drive from EastLink and the Monash Freeway. The building consists of a clear span warehouse and an office with great natural light.

**Property Features** 

- + Excellent warehouse height (7m)
- + Container height motorized roller door
- + Bright and clean offices
- + On-site car parking
- + Wide security gated driveway.

Price : annual Building Size : 208 sqm