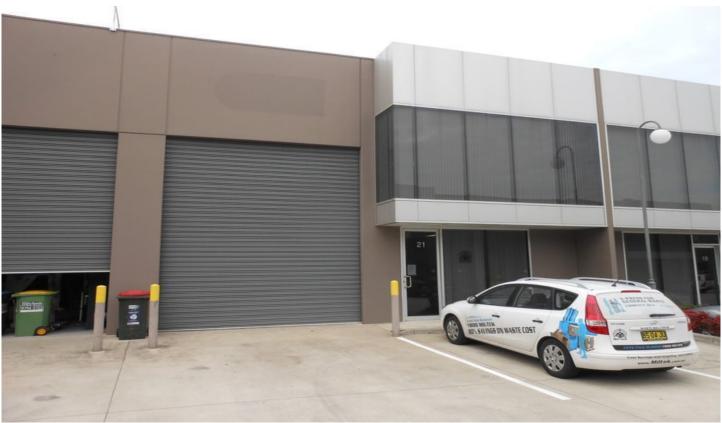

## 21/820 Princes Highway SPRINGVALE VIC

This quality office warehouse is located off Princes Highway approximately 3 minutes drive from EastLink and the Monash Freeway. The building consists of a clear span warehouse and an office with great natural light.

**Property Features** 

- + Excellent warehouse height (7m)
- + Container height motorized roller door
- + Bright and clean offices
- + On-site car parking
- + Wide security gated driveway.

Price : annual Building Size : 208 sqm