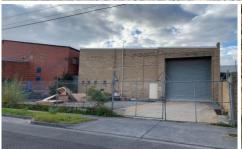

## 18 Clifford Street HUNTINGDALE VIC

This factory warehouse of 755sqm\* with access from Clifford and Stafford Streets is conveniently located in the heart of Huntingdale's industrial precinct. From this location you are in close proximity to North Road, Huntingdale Road, Princes Highway and Huntingdale train station.

**Property Features:** 

- + Neat office/showroom at the front
- + Good warehouse height
- + Two street frontages (Stafford Street & Clifford Street)
- + Front & rear roller door access
- + Rear yard
- + Staff amenities, high bay lighting