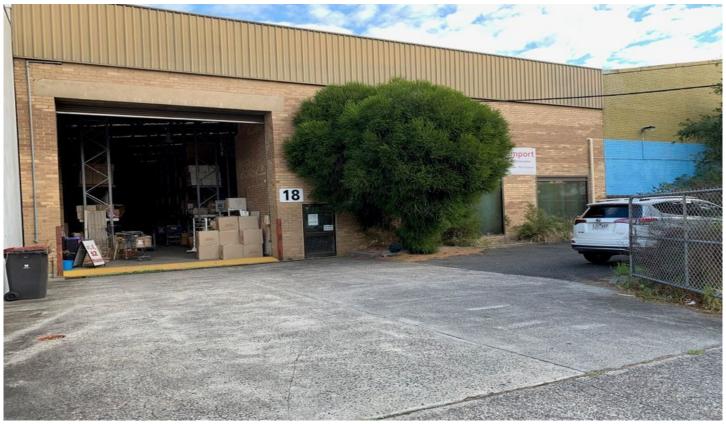

## 18 Clifford Street HUNTINGDALE VIC

This factory warehouse of 755sqm\* with access from Clifford and Stafford Streets is conveniently located in the heart of Huntingdale's industrial precinct. From this location you are in close proximity to North Road, Huntingdale Road, Princes Highway and Huntingdale train station.

**Property Features:** 

- + Neat office/showroom at the front
- + Good warehouse height
- + Two street frontages (Stafford Street & Clifford Street)
- + Front & rear roller door access
- + Rear yard
- + Staff amenities, high bay lighting