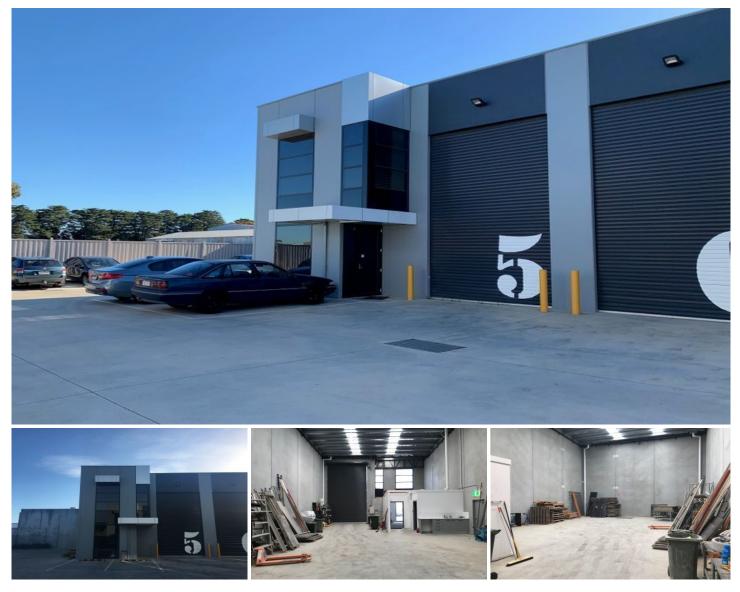

## 5/39 Howleys Road NOTTING HILL VIC

Modern office/warehouse available for lease in a fantastic location close to Monash University, Ferntree Gully Road and the Monash Freeway.

Property features:

- + Quality design and functional
- + High clearance warehouse
- + 3 Phase Power
- + Ample on site parking+ Flexible and long leases available
- + Air conditioned office

Crabtrees Real Estate is built on history, reputation and expertise.

We offer a level of knowledge others can't match.

Price Building Size : 205 sqm

View

: By Negotiation

: https://www.crabtrees.com.au/lease/vic/ east/notting-hill/commercial/industrial/58 63090