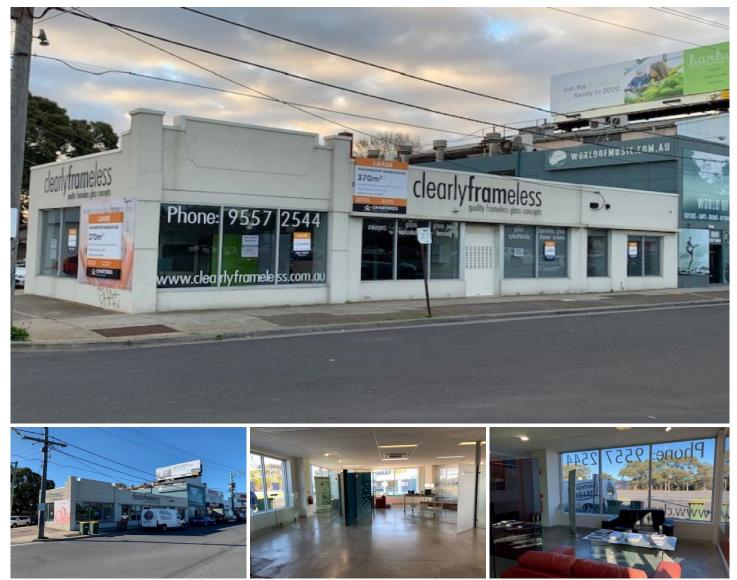

## 805 - 807 Nepean Highway Bentleigh VIC

Prominently located in the "Golden Mile" is this showroom of 370sqm.

This high profile retail premises is positioned with premium frontage to Nepean Highway in the busy Bentleigh/Brighton shopping strip.

## **Property Features:**

- + Absolute prime highway location
- + Substantial frontage

+ Includes showroom offices and warehouse with roller door access

+ Located on a premium site with major exposure to Nepean Highway, one of Melbourne's busiest arterial roads (80,000\* cars daily)

+ Strategic location surrounded by a number of major retailers and car dealerships.

Price : Contact Agent Building Size : 370 sqm

View

: https://www.crabtrees.com.au/lease/vic/ bayside/bentleigh/commercial/showroo msbulky-goods/5863094