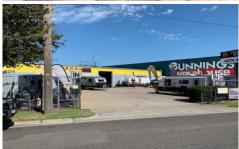

## 845-847 Princes Highway SPRINGVALE VIC

Rare opportunity to secure a substantial site with offices, warehouses and yard on two main roads.

## Features:

- + Various office areas
- + Warehouses with multiple roller door access
- + Excellent storage/display yard suitable for a variety of businesses

Great location on Princes Highway and Centre Road adjacent to Bunnings, near the intersection of Springvale Road and Centre Road with easy access to the Monash M1 Freeway.