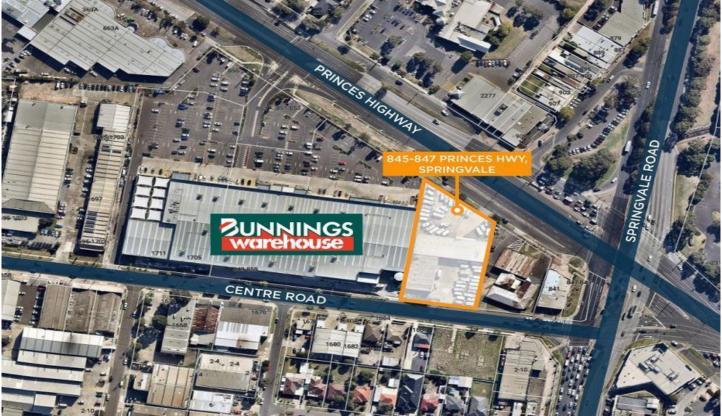

## 845-847 Princes Highway SPRINGVALE VIC

Rare opportunity to secure a substantial site with offices, warehouses and yard on two main roads.

## Features:

- + Various office areas
- + Warehouses with multiple roller door access
- + Excellent storage/display yard suitable for a variety of businesses

Great location on Princes Highway and Centre Road adjacent to Bunnings, near the intersection of Springvale Road and Centre Road with easy access to the Monash M1 Freeway.

Crabtrees Real Estate is built on history, reputation and expertise.

Price : Contact Agent Building Size : 1423 sqm Land Size : 4730 sqm

View : https://www.crabtrees.com.au/lease/vic/

south-east/springvale/commercial/indust