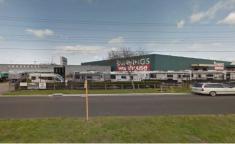

## 845-847 Princes Highway SPRINGVALE VIC

Rare opportunity to secure a substantial site with offices, warehouses and yard on two main roads.

## Features:

- + Various office areas
- + Warehouses with multiple roller door access
- + Excellent storage/display yard suitable for a variety of businesses

Great location on Princes Highway and Centre Road adjacent to Bunnings, near the intersection of Springvale Road and Centre Road with easy access to the Monash M1 Freeway.