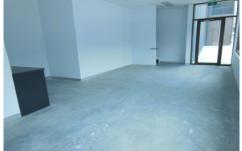

## Features:

- + Large ground floor showroom/office area
- + First floor fully carpeted, reverse cycle air-conditioned office of 67sqm
- + Clear span warehouse of 267sqm
- + Fantastic natural light
- + Container height roller door
- + Kitchenette
- + Amenities with shower
- + High bay fluorescent lighting