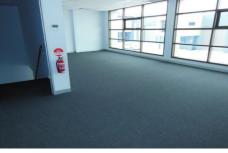

## Features:

- + Large ground floor showroom/office area
- + First floor fully carpeted, reverse cycle air-conditioned office of 67sqm
- + Clear span warehouse of 267sqm
- + Fantastic natural light
- + Container height roller door
- + Kitchenette
- + Amenities with shower
- + High bay fluorescent lighting