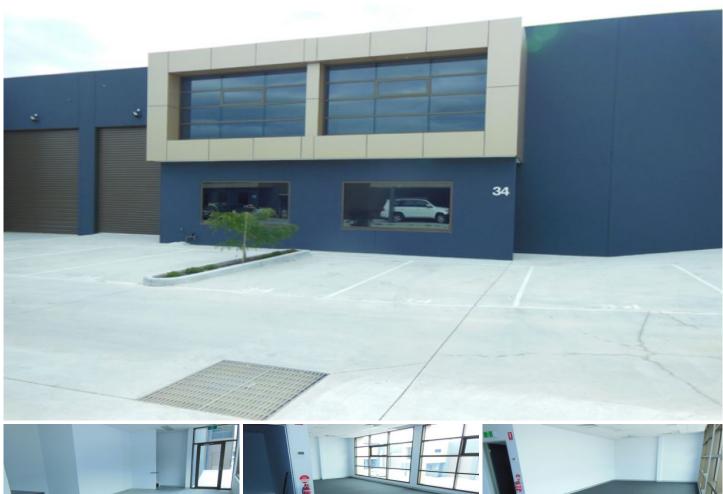

## 34/25-37 Huntingdale Road BURWOOD VIC

This near new architecturally designed office/warehouse is located in a highly desirable location.

## Features:

- + Large ground floor showroom/office area
- + First floor fully carpeted, reverse cycle air-conditioned office of 67sqm
- + Clear span warehouse of 267sqm
- + Fantastic natural light
- + Container height roller door
- + Kitchenette
- + Amenities with shower
- + High bay fluorescent lighting