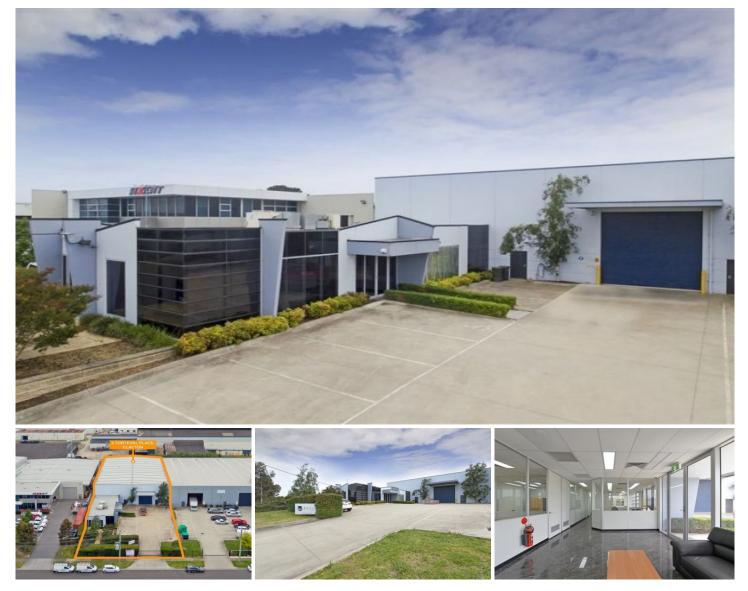

## **2 Torteval Place CLAYTON VIC**

Crabtrees are pleased to offer for lease this solid, near new office warehouse of 1,305sqm approx. centrally located in Clayton near the corner of McNaughton Road just off Princes Highway.

Features:

- + High clearance warehouse of 1,148sqm\*
- + Modern single level offices of 157sqm\*
- + Offices include a reception, boardroom and a mix of offices and open plan
- + Kitchen and separate male & female facilities
- + Container height roller door with canopy
- + Huge secure/fenced front yard
- + Ample off street parking

Great location close to Monash Freeway and Princes Highway with corporate neighbours including Linfox, Bosch Price : call agent Building Size : 1305 sqm Land Size View

- : 2080 sqm
- : https://www.crabtrees.com.au/lease/vic/ east/clayton/commercial/industrial/5863 099