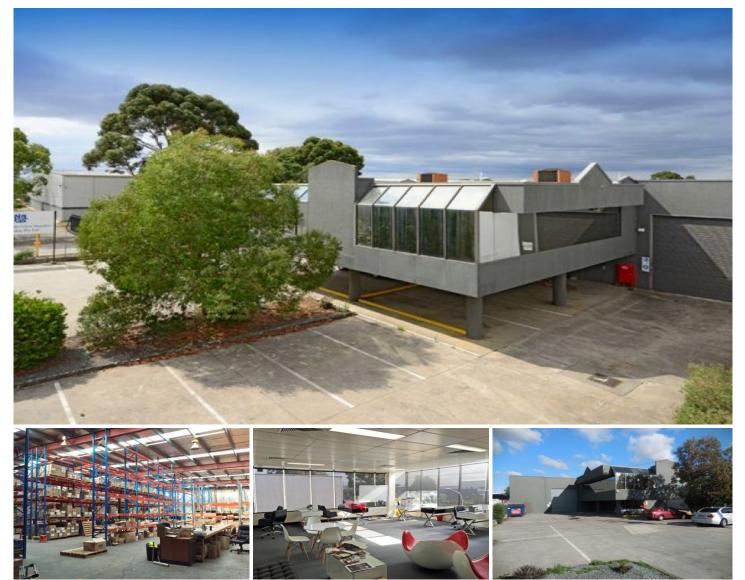

## **118 Fairbank Road CLAYTON SOUTH VIC**

With a prominent frontage to busy Fairbank Road this sensational clear span warehouse with modern offices offers great flexibility in a high exposure location.

There is easy truck access to the warehouse via dual roller doors and on-site parking for 20 cars at the front.

- Features include:
- + New roof
- + 2 container height motorised roller doors
- + Excellent warehouse height
- + A mix of partitioned & open plan office space of 196sqm\*
- + New air conditioning system in offices
- + Male and female amenities on both levels
- + Loads of natural light
- + 20 on-site car spaces including generous loading area
- + Suit a variety of purposes from manufacturing to