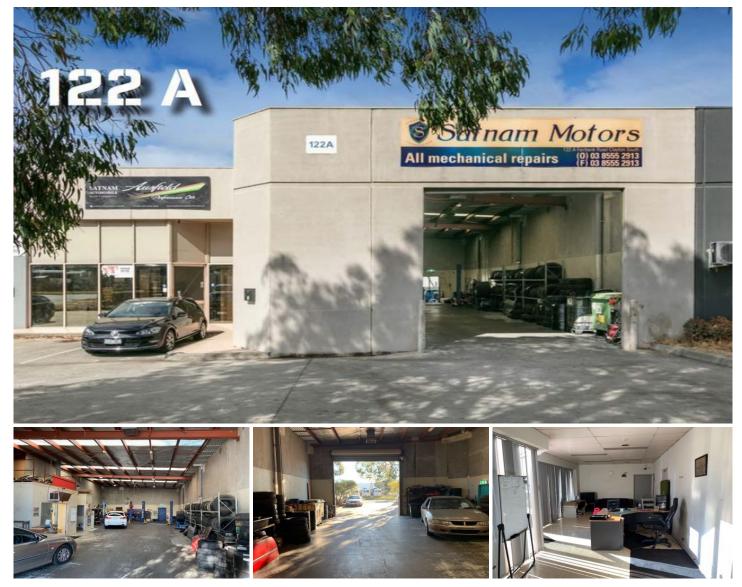

## A/122 Fairbank Road CLAYTON SOUTH VIC

Crabtrees are pleased to offer for lease this quality warehouse of 285sqm\* in the very tightly held Clayton area.

Features:

- + Office area at the front
- + Roller door access
- + Excellent warehouse height
- + 3 Phase power
- + Male & female toilets plus kitchenette
- + Ample on-site car spaces

Price : annual Building Size : 285 sqm

View

: https://www.crabtrees.com.au/lease/vic/ south-east/clayton-south/commercial/ind ustrial/5863103