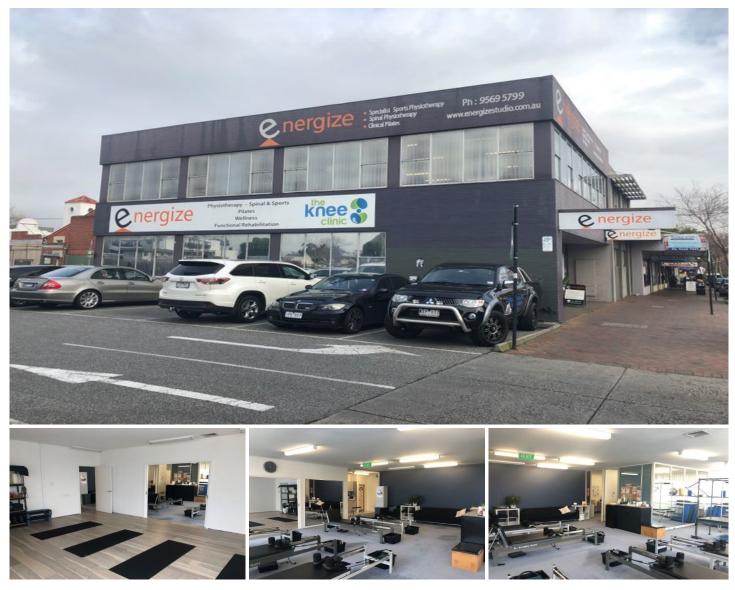

## First Floo/32 Chester Street OAKLEIGH VIC

Crabtrees are pleased to offer for lease this strategically positioned first floor office space on Chester Street.

Surrounded by fantastic amenities including cafes, restaurants and retail stores, the property provides the perfect opportunity for your business.

The property sits within walking distance of Oakleigh Train Station and provides easy access to major arterials.

Property features:

- + Corner aspect with great natural light
- + Heating and cooling
- + Separate entrance via side door access

Price : annual Building Size : 150 sqm

View

: https://www.crabtrees.com.au/lease/vic/ east/oakleigh/commercial/offices/58631 05

Joe Monea (03) 95678888

https://www.crabtrees.com.au Crabtrees Real Estate is built on history, reputation and expertise. We offer a level of knowledge others can't m