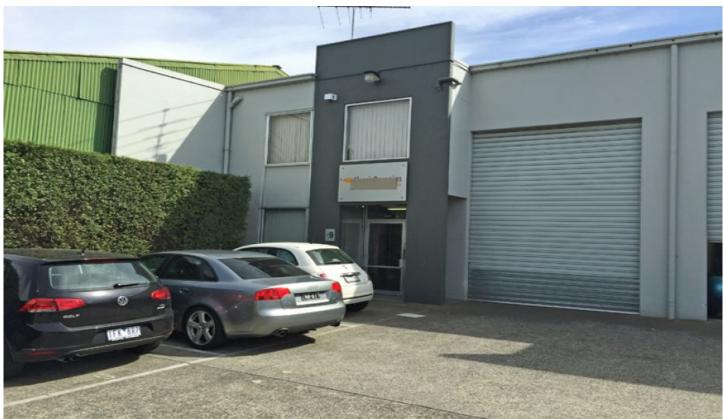

## 9/31-37 Howleys Road NOTTING HILL VIC

Modern office/warehouse of 167sqm \* in one of the South East's premier industrial locations, close to all local amenities and major arterial roads.

## Property features:

- + Air conditioned and heated office of 40sqm\*
- + Good natural light
- + 3 phase power
- + Roller door access
- + Good warehouse height
- + On site car parking

Crabtrees Real Estate is built on history, reputation and expertise.