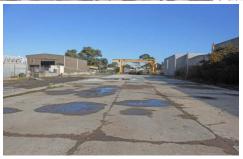

## 12 Westall Road Springvale VIC

Crabtrees Real Estate are pleased to offer For Lease this highly exposed and outstanding main road storage yard/display site featuring:

- + Extensive concrete hardstand
- + Securely fenced
- + High volume passing traffic
- + Suit many uses including display site, nursery, storage yard etc STCA