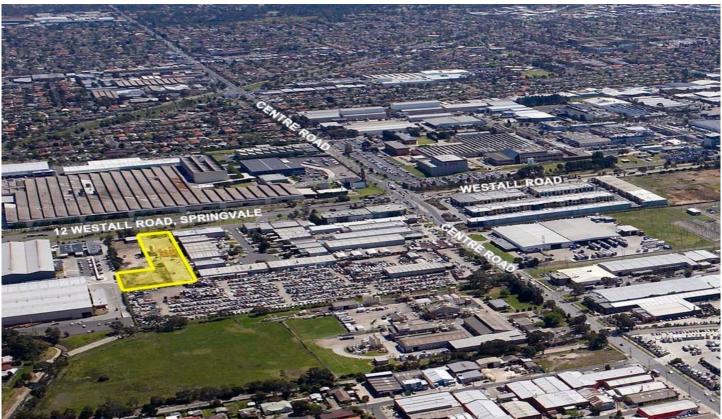

## 12 Westall Road Springvale VIC

Crabtrees Real Estate are pleased to offer For Lease this highly exposed and outstanding main road storage yard/display site featuring:

- + Extensive concrete hardstand
- + Securely fenced
- + High volume passing traffic
- + Suit many uses including display site, nursery, storage yard etc STCA

**Price** : \$135,000 pa **Land Size** : 8854 sqm

View : https://www.crabtrees.com.au/lease/vic/sout h-east/springvale/commercial/development/

5863110

Joe Monea (03) 95678888

Chris McKenzie (03) 95678888