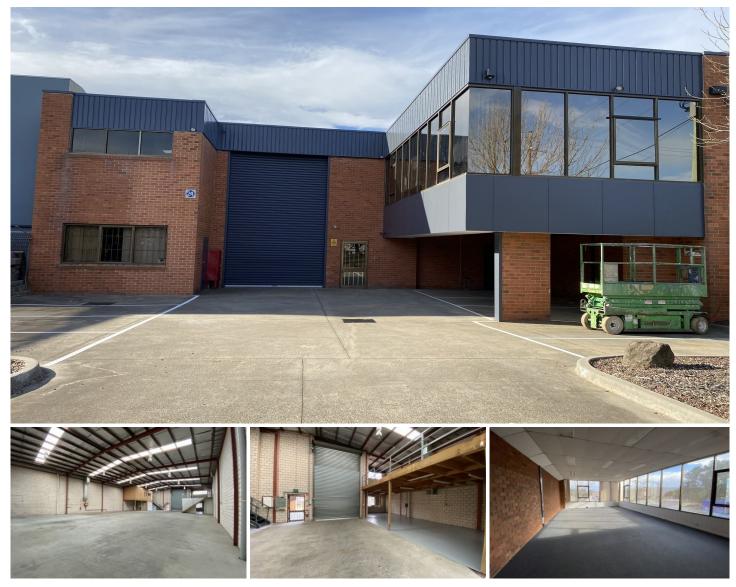

## 24 Bando Road Springvale VIC

High clearance office warehouse of approximately 654 sqm with securely fenced front yard ideal for staff car parking and container unloading.

Located in arguably one of Springvale's most sought after streets with immediate access to Westall Road, Centre Road and the newly opened South Road Extension.

- + Motorised roller door access
- + Very good warehouse height
- + First floor carpeted office of approximately 57 sqm
- + 3 phase power
- + Full amenities with separate tea room

Crabtrees Real Estate is built on history, reputation and expertise.

Price Building Size : 654 sqm Land Size View

- : \$52,000
- : 868 sqm
- : https://www.crabtrees.com.au/lease/vic/ south-east/springvale/commercial/indust rial/5863114

Joe Monea (03) 95678888

Luke Pitcher (03) 95678888