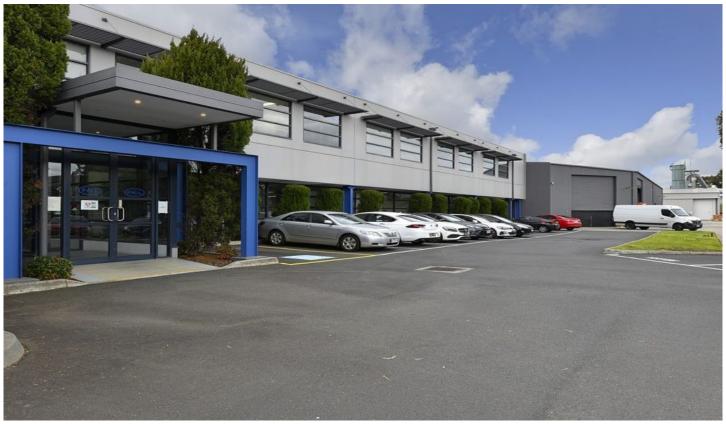

## 1-2 Wandarri Court CHELTENHAM VIC

Crabtrees Real Estate is pleased to offer 1-2 Wandarri Court, Cheltenham for Lease.

Positioned fronting Talinga Road in the heart of the Bayside Business District (BBD) in Cheltenham, this facility with immaculate offices and reception area comes fitted with bespoke lab and part temperature controlled warehouse.

## OFFICE SPACE -

- + 1,642 sqm of high quality office accommodation over two levels
- + With a mostly open plan layout and exceptional floor plan

Price : By Negotiation Building Size : 2920 sqm Land Size : 5356 sqm