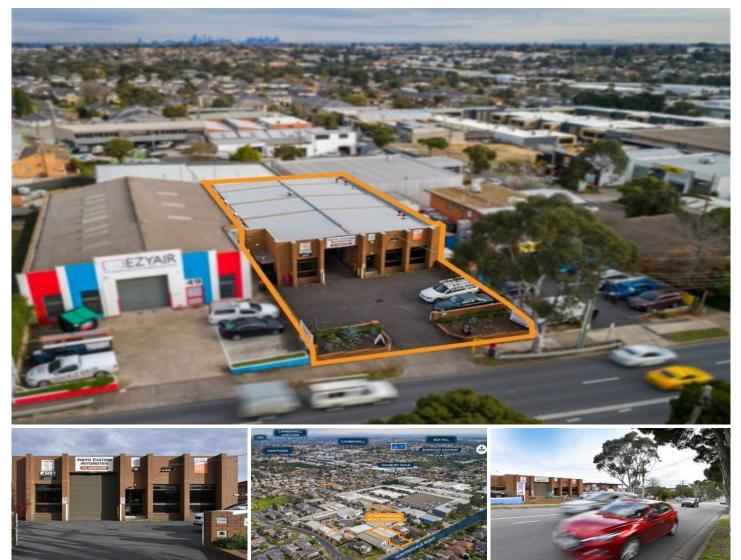

## 47 Huntingdale Road BURWOOD VIC

Crabtrees Real Estate are excited to offer for sale by auction this outstanding main road office warehouse of 468sqm\* on a substantial land holding of 734sqm\* in Burwood.

The propertys features include:

- + 17.5\* metre frontage to Huntingdale Road
- + Highly functional standalone building
- + Reception area and managers office
- + Clear span warehouse with roller door access
- + Ample off street parking at the front of the property
- + Kitchen with separate male & female toilets
- + Additional mezzanine storage
- + Located near the corner of Highbury Road
- + Zoned Industrial 1

## Price

Building Size : 468 sqm Land Size

- : 734 sqm
- - : https://www.crabtrees.com.au/sale/vic/e ast/burwood/commercial/industrial/5863 125

: AUCTION THURSDAY 1pm

https://www.crabtrees.com.au Crabtrees Real Estate is built on history, reputation and expertise. We offer a level of knowledge others can't m