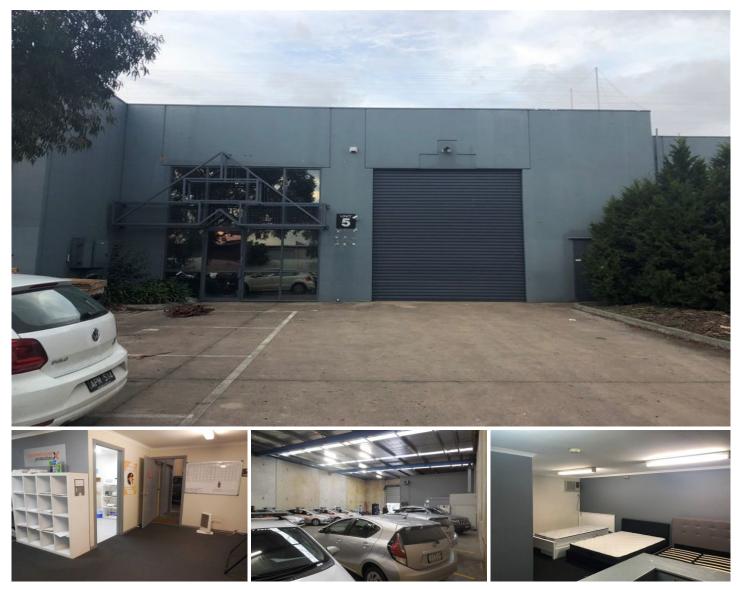

## 5/124-136 Fairbank Road CLAYTON VIC

Versatile and functional office warehouse of approximately 370sqm located in the highly sought after Clayton Business Park.

Property features include:

- + Good warehouse height
- + 3 Phase power
- + Motorised roller door access
- + Quality office over two levels with excellent presentation
- + Onsite car parking

Crabtrees Real Estate is built on history, reputation and expertise.

We offer a level of knowledge others can't match.

Price Building Size : 366 sqm View

: \$35,000 plus GST

: https://www.crabtrees.com.au/lease/vic/ east/clayton/commercial/industrial/5863 126